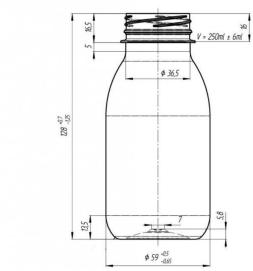

## **General** info

 Item no. (SKU):
 LS1370824112

 Family / Range:
 Cosmo Veral

 Capacity:
 250ml

 Neck:
 28/410

Weight: 26
Shape: Round
Material: PET

Colour:

Print Areas: N/A
Country of Origin: Lithuania